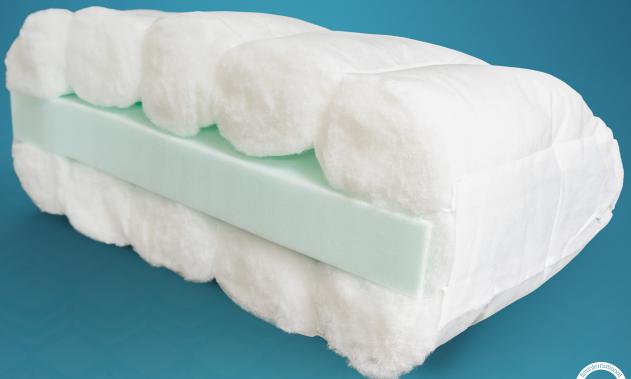

#### Encore Fibre cushion, the perfect blend of comfort and durability.

Immerse yourself into the plush cushion and experience true relaxation. Crafted with spiral crimp polyester fibres, this cushion provides exceptional support. The multi pocketed duvet jacket adds structure to the cushion, ensuring that it maintains its plumpness even with regular use. The high density performance seating foam offers superior support and recovery to original state.

The Encore Fibre Cushion is filled with carded spiral crimp polyester fibres, known for their lightweight yet cosy properties. This unique combination results in a cushion that feels light, but keeps you comfy.

The unique construction of a polyester filled duvet around a high resilience foam core, provides an incredibly soft casual comfort cushion.

#### CUSHION FEATURES

- Carded crimp poluester micro fibres
- Multi pocketed duvet jacket for structure.
- Choice of Non-Woven, Polycotton, Interliner fabric covers.
- · High density performance seating foam
- Lightweight.
- Customisable design layers.