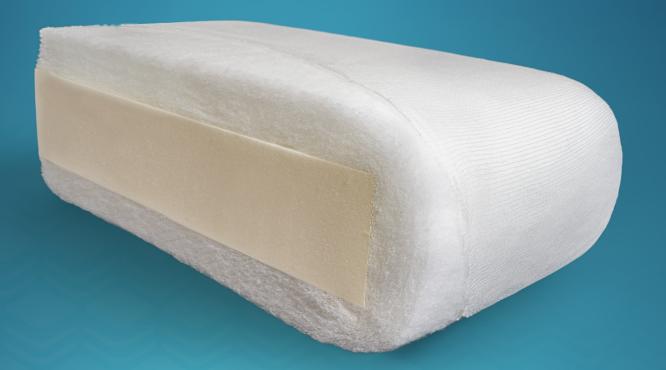

# Tailored comfort

Foam and Dacron combination cushion filling with consistent cushion recovery properties.

Cosy up on a cushion with great support and outstanding durability.

Bounce back

9

#### CERTIFICATES

Low-Medium Medium

Medium-High

No Plumping Required Tailored Comfort Style

FOAM & DACRON

Wrap