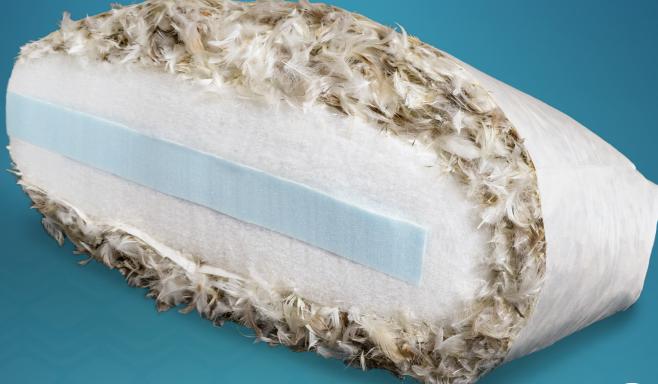

#### Encore Feather cushion, design charm meets comfort.

Feather and foam combination seat cushion, a must-have for those seeking natural comfort and performance. The natural filling cushion look exudes a vintage charm and appeal.

plushness of the Encore Feather-filled cushion.

# Traditional comfort

Multi Pocketed feather filled jacket for natural comfort. High grade foam core for improved resilience and performance.