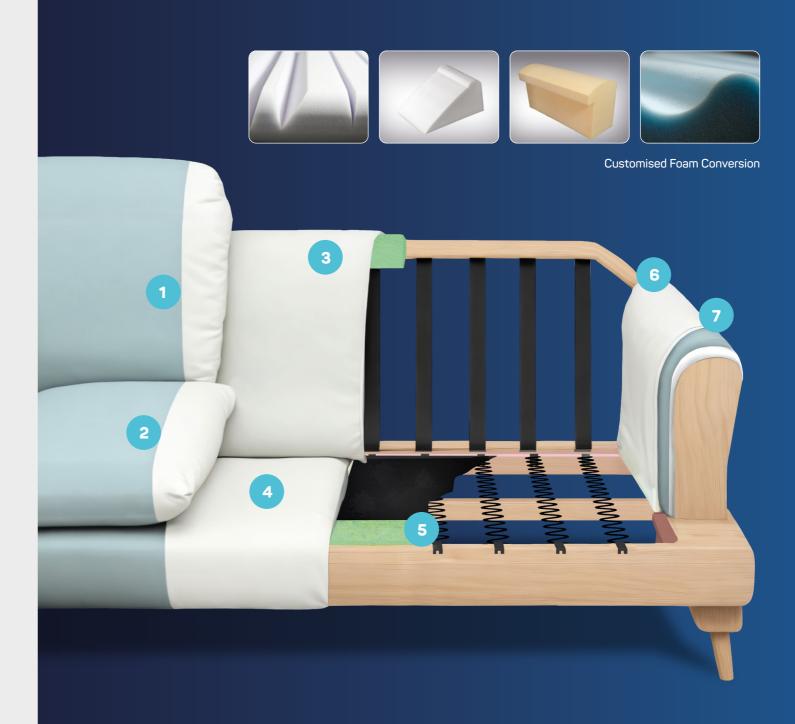

Contact us to discuss your project and discover how we can bring your vision to life.

development@fibreline-ltd.co.uk 01535 606 846

1.
Back cushion fillings:

Seat cushion fillings:
Customise your fillings.

Inside back foam:

Customised cut and thickness

Seat foam platform:
Customised cut and thickness

Reconstitued foam:

White lower density foam:

7.
Blue high density foam:
Customised cut and thickness