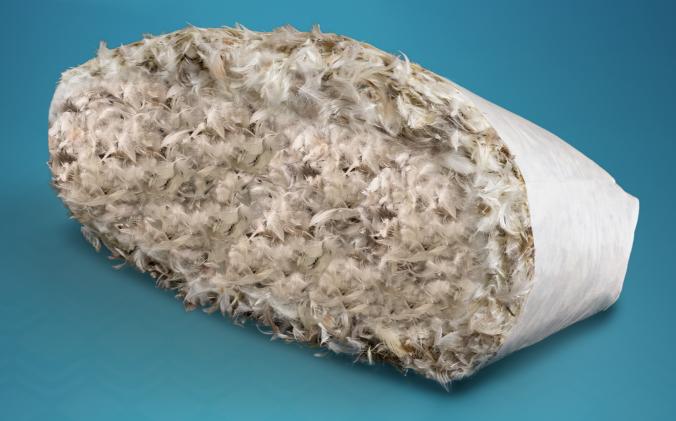

# Natural comfort

Feather filled jacket with a vintage shabby chic style look and feel. Sink into the plush natural softness of 100% ethically sourced feathers.

Feather filling provides unique comfort and support.

### Feathers

All feathers are ethically sourced and are a bi-product of the meat industry. All feathers are washed and treated with steam at 145°C and then dried before use to ensure any bacteria or living microorganisms are removed.