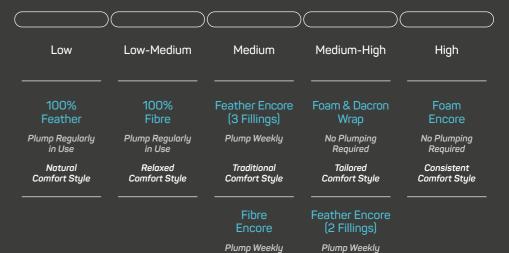

There's no general industry rating system for cushion fillings, so Fibreline uses a basic system to try and explain the relative look, performance and maintenance requirements.

Grades are based on independent studies and our experience on what makes the upholstery cushions comfortable.

Too Soft

Fibreline

Too Firm

Fibreline's simple to follow comfort grade system is designed based on cushion resilience over time.

100% Feather

#### Comfort collection overview

100% Fibres

Low-Medium

Plump Daily

Relaxed

1 Filling

Low

Number of Fillings

Resilience Over time

Sustainable/Blue Range\* +

Price Guide

Look / Style

Product Care

Certificates

**UK** Delivery

#### **Standard Comfort Range Features**

Foam &

2 Fillings

Tailored

Dacron Wrap

Medium-High

All cushions should be rotated where possible to maintain even use.

No Plumping

100% Feathers

1 Filling

Natural

Plump Daily

Encore Fibre

2 Fillings

Medium

Casual

Encore Feather

2 Fillings

Medium-High

Traditional

**Encore Collection Range** 

| Encore Feather | Encore Foam |
|----------------|-------------|
| 3 Fillings     | 2 Fillings  |
|                | High        |
| Medium         | High        |

Consistent

Medium Traditional

#### All cushions should be rotated where possible to maintain even use

| 7 th deciment checks by related where possible to maintain even deci |              |              |             |
|----------------------------------------------------------------------|--------------|--------------|-------------|
| ımp Weekly                                                           | Plump Weekly | Plump Weekly | No Plumping |
| aGold                                                                | FiraGold     | FiraGold     | FiraGold    |
|                                                                      | +            | +            | +           |