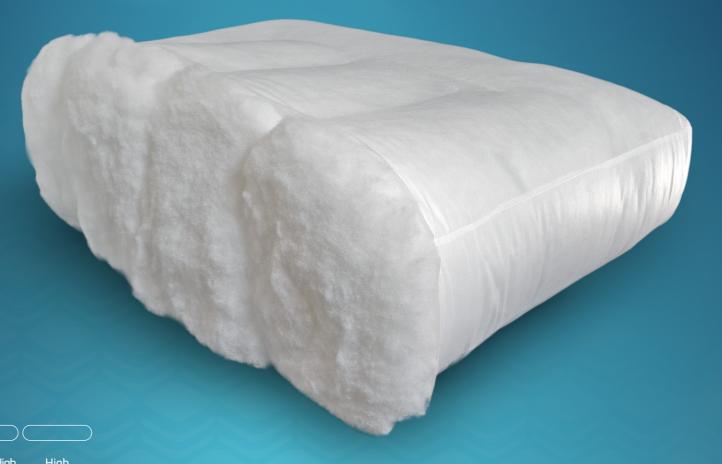

# Tailored comfort

Foam and Dacron combination cushion filling with consistent cushion recovery properties.

Cosy up on a cushion with great support and outstanding durability.

Bounce back

9

#### Encore Foam cushion for superior comfort.

Crafted foam cushion provides clean lines and exceptional comfort. The high density performance seating foam offers superior comfort, and a luxurious seating experience.

# Consistent comfort

encore

FOAM

FIRST FOR COMFORT

Contoured soft foam top layer for consistent shape and comfort. High grade foam core for improved resilience and performance.

Medium Medium-High

High

No plumping required